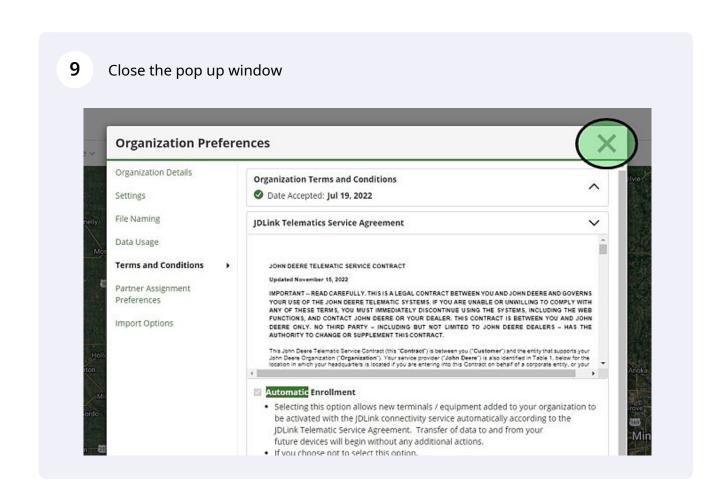

## Turning on JDLink Connectivity

1 Navigate to Operations Center

**7** Select the drop down for JDLink Telematics Service Agreement.

8 Check the box next to Automatic Enrollment to turn on. ₩ Date Accepted: Jul 19, 2022 settings File Naming **JDLink Telematics Service Agreement** Data Usage **Terms and Conditions** JOHN DEERE TELEMATIC SERVICE CONTRACT Partner Assignment IMPORTANT -- READ CAREFULLY. THIS IS A LEGAL CONTRACT BETWEEN YOU AND JOHN DEERE AND GOVERNS Preferences YOUR USE OF THE JOHN DEERE TELEMATIC SYSTEMS. IF YOU ARE UNABLE OR UNWILLING TO COMPLY WITH ANY OF THESE TERMS, YOU MUST IMMEDIATELY DISCONTINUE USING THE SYSTEMS, INCLUDING THE WEB FUNCTIONS, AND CONTACT JOHN DEERE OR YOUR DEALER. THIS CONTRACT IS BETWEEN YOU AND JOHN DEERE ONLY. NO THIRD PARTY - INCLUDING BUT NOT LIMITED TO JOHN DEERE DEALERS - HAS THE Import Options AUTHORITY TO CHANGE OR SUPPLEMENT THIS CONTRACT. This John Deere Telematic Service Contract (this "Contract") is between you ("Customer") and the entity that supports your John Deere Organization ("Organization"). Your service provider ("John Deere") is also identified in Table 1, below for the location in which your headquarters is located if you are entering into this Contract on behalf of a corporate entity, or your tomatic Enrollment Selecting this option allows new terminals / equipment added to your organization to be activated with the JDLink connectivity service automatically according to the JDLink Telematic Service Agreement. Transfer of data to and from your future devices will begin without any additional actions. · If you choose not to select this option, you can enable eligible terminals/equipment for the JDLink connectivity service as they are added to your organization.