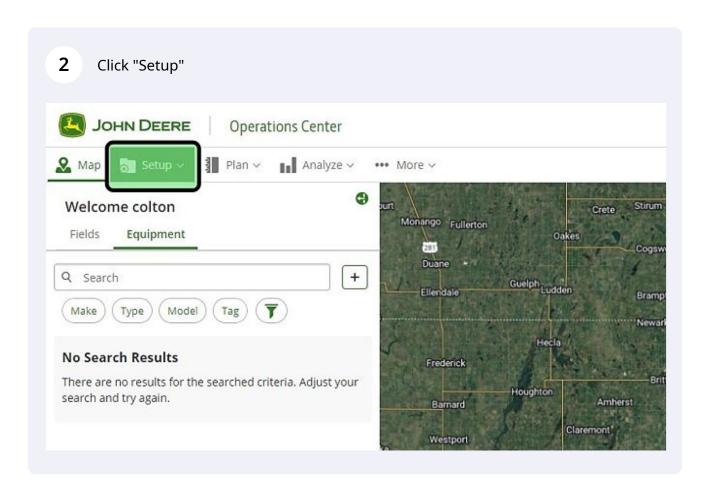

## Turning on JDLink Connectivity

1 Navigate to Operations Center

**7** Select the drop down for JDLink Telematics Service Agreement.

8 Check the box next to Automatic Enrollment to turn on. ₩ Date Accepted: Jul 19, 2022 settings File Naming **JDLink Telematics Service Agreement** Data Usage **Terms and Conditions** JOHN DEERE TELEMATIC SERVICE CONTRACT Partner Assignment IMPORTANT -- READ CAREFULLY. THIS IS A LEGAL CONTRACT BETWEEN YOU AND JOHN DEERE AND GOVERNS Preferences YOUR USE OF THE JOHN DEERE TELEMATIC SYSTEMS. IF YOU ARE UNABLE OR UNWILLING TO COMPLY WITH ANY OF THESE TERMS, YOU MUST IMMEDIATELY DISCONTINUE USING THE SYSTEMS, INCLUDING THE WEB FUNCTIONS, AND CONTACT JOHN DEERE OR YOUR DEALER. THIS CONTRACT IS BETWEEN YOU AND JOHN DEERE ONLY. NO THIRD PARTY - INCLUDING BUT NOT LIMITED TO JOHN DEERE DEALERS - HAS THE Import Options AUTHORITY TO CHANGE OR SUPPLEMENT THIS CONTRACT. This John Deere Telematic Service Contract (this "Contract") is between you ("Customer") and the entity that supports your John Deere Organization ("Organization"). Your service provider ("John Deere") is also identified in Table 1, below for the location in which your headquarters is located if you are entering into this Contract on behalf of a corporate entity, or your tomatic Enrollment Selecting this option allows new terminals / equipment added to your organization to be activated with the JDLink connectivity service automatically according to the JDLink Telematic Service Agreement. Transfer of data to and from your future devices will begin without any additional actions. · If you choose not to select this option, you can enable eligible terminals/equipment for the JDLink connectivity service as they are added to your organization.