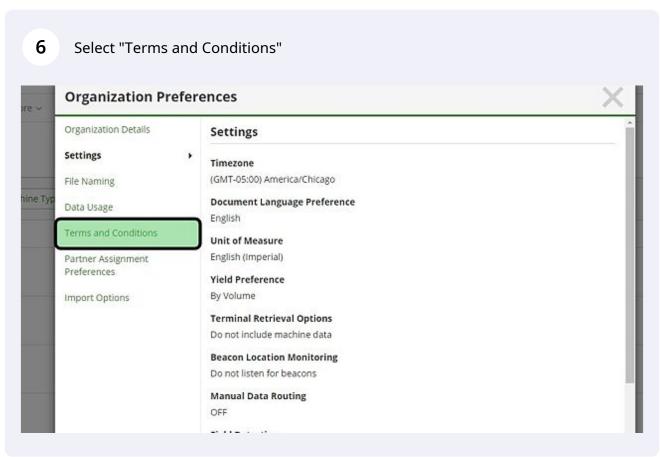

## Turning on JDLink Connectivity

1 Navigate to Operations Center

**7** Select the drop down for JDLink Telematics Service Agreement.

8 Check the box next to Automatic Enrollment to turn on. ₩ Date Accepted: Jul 19, 2022 settings File Naming **JDLink Telematics Service Agreement** Data Usage **Terms and Conditions** JOHN DEERE TELEMATIC SERVICE CONTRACT Partner Assignment IMPORTANT -- READ CAREFULLY. THIS IS A LEGAL CONTRACT BETWEEN YOU AND JOHN DEERE AND GOVERNS Preferences YOUR USE OF THE JOHN DEERE TELEMATIC SYSTEMS. IF YOU ARE UNABLE OR UNWILLING TO COMPLY WITH ANY OF THESE TERMS, YOU MUST IMMEDIATELY DISCONTINUE USING THE SYSTEMS, INCLUDING THE WEB FUNCTIONS, AND CONTACT JOHN DEERE OR YOUR DEALER. THIS CONTRACT IS BETWEEN YOU AND JOHN DEERE ONLY. NO THIRD PARTY - INCLUDING BUT NOT LIMITED TO JOHN DEERE DEALERS - HAS THE Import Options AUTHORITY TO CHANGE OR SUPPLEMENT THIS CONTRACT. This John Deere Telematic Service Contract (this "Contract") is between you ("Customer") and the entity that supports your John Deere Organization ("Organization"). Your service provider ("John Deere") is also identified in Table 1, below for the location in which your headquarters is located if you are entering into this Contract on behalf of a corporate entity, or your tomatic Enrollment Selecting this option allows new terminals / equipment added to your organization to be activated with the JDLink connectivity service automatically according to the JDLink Telematic Service Agreement. Transfer of data to and from your future devices will begin without any additional actions. · If you choose not to select this option, you can enable eligible terminals/equipment for the JDLink connectivity service as they are added to your organization.