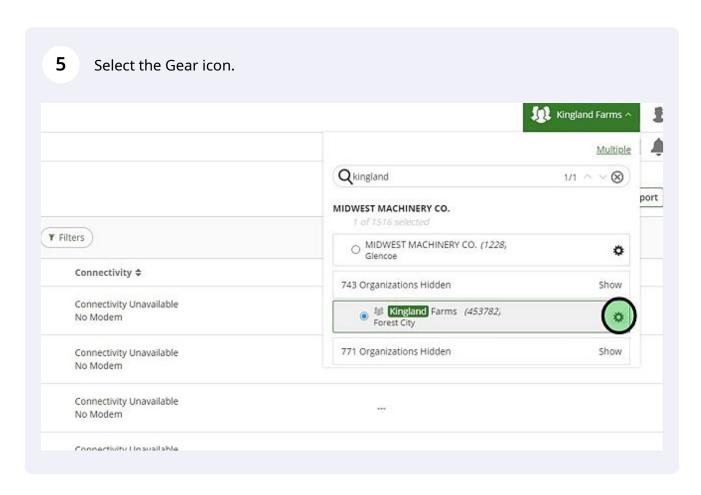

## Turning on JDLink Connectivity

1 Navigate to Operations Center

**7** Select the drop down for JDLink Telematics Service Agreement.

8 Check the box next to Automatic Enrollment to turn on. ₩ Date Accepted: Jul 19, 2022 settings File Naming **JDLink Telematics Service Agreement** Data Usage **Terms and Conditions** JOHN DEERE TELEMATIC SERVICE CONTRACT Partner Assignment IMPORTANT -- READ CAREFULLY. THIS IS A LEGAL CONTRACT BETWEEN YOU AND JOHN DEERE AND GOVERNS Preferences YOUR USE OF THE JOHN DEERE TELEMATIC SYSTEMS. IF YOU ARE UNABLE OR UNWILLING TO COMPLY WITH ANY OF THESE TERMS, YOU MUST IMMEDIATELY DISCONTINUE USING THE SYSTEMS, INCLUDING THE WEB FUNCTIONS, AND CONTACT JOHN DEERE OR YOUR DEALER. THIS CONTRACT IS BETWEEN YOU AND JOHN DEERE ONLY. NO THIRD PARTY - INCLUDING BUT NOT LIMITED TO JOHN DEERE DEALERS - HAS THE Import Options AUTHORITY TO CHANGE OR SUPPLEMENT THIS CONTRACT. This John Deere Telematic Service Contract (this "Contract") is between you ("Customer") and the entity that supports your John Deere Organization ("Organization"). Your service provider ("John Deere") is also identified in Table 1, below for the location in which your headquarters is located if you are entering into this Contract on behalf of a corporate entity, or your tomatic Enrollment Selecting this option allows new terminals / equipment added to your organization to be activated with the JDLink connectivity service automatically according to the JDLink Telematic Service Agreement. Transfer of data to and from your future devices will begin without any additional actions. · If you choose not to select this option, you can enable eligible terminals/equipment for the JDLink connectivity service as they are added to your organization.