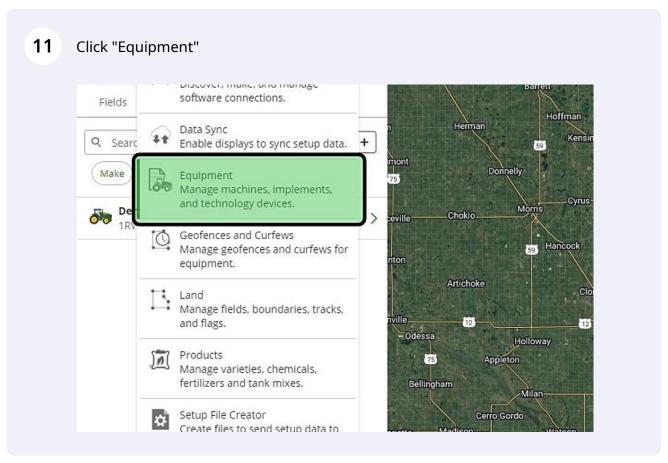

## Turning on JDLink Connectivity

1 Navigate to Operations Center

**7** Select the drop down for JDLink Telematics Service Agreement.

8 Check the box next to Automatic Enrollment to turn on. ₩ Date Accepted: Jul 19, 2022 settings File Naming **JDLink Telematics Service Agreement** Data Usage **Terms and Conditions** JOHN DEERE TELEMATIC SERVICE CONTRACT Partner Assignment IMPORTANT -- READ CAREFULLY. THIS IS A LEGAL CONTRACT BETWEEN YOU AND JOHN DEERE AND GOVERNS Preferences YOUR USE OF THE JOHN DEERE TELEMATIC SYSTEMS. IF YOU ARE UNABLE OR UNWILLING TO COMPLY WITH ANY OF THESE TERMS, YOU MUST IMMEDIATELY DISCONTINUE USING THE SYSTEMS, INCLUDING THE WEB FUNCTIONS, AND CONTACT JOHN DEERE OR YOUR DEALER. THIS CONTRACT IS BETWEEN YOU AND JOHN DEERE ONLY. NO THIRD PARTY - INCLUDING BUT NOT LIMITED TO JOHN DEERE DEALERS - HAS THE Import Options AUTHORITY TO CHANGE OR SUPPLEMENT THIS CONTRACT. This John Deere Telematic Service Contract (this "Contract") is between you ("Customer") and the entity that supports your John Deere Organization ("Organization"). Your service provider ("John Deere") is also identified in Table 1, below for the location in which your headquarters is located if you are entering into this Contract on behalf of a corporate entity, or your tomatic Enrollment Selecting this option allows new terminals / equipment added to your organization to be activated with the JDLink connectivity service automatically according to the JDLink Telematic Service Agreement. Transfer of data to and from your future devices will begin without any additional actions. · If you choose not to select this option, you can enable eligible terminals/equipment for the JDLink connectivity service as they are added to your organization.