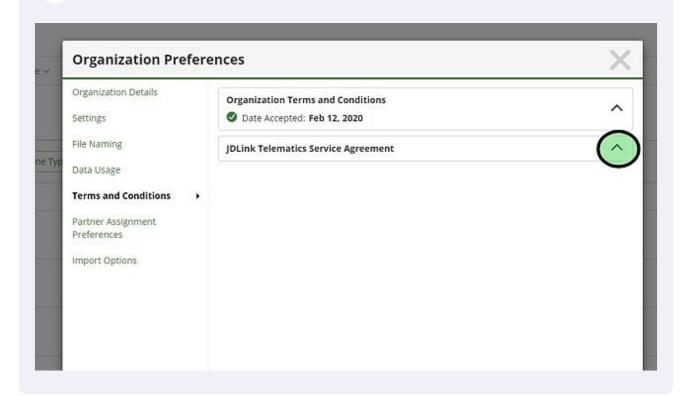

## Turning on JDLink Connectivity

1 Navigate to Operations Center

**7** Select the drop down for JDLink Telematics Service Agreement.

8 Check the box next to Automatic Enrollment to turn on. ₩ Date Accepted: Jul 19, 2022 settings File Naming **JDLink Telematics Service Agreement** Data Usage **Terms and Conditions** JOHN DEERE TELEMATIC SERVICE CONTRACT Partner Assignment IMPORTANT -- READ CAREFULLY. THIS IS A LEGAL CONTRACT BETWEEN YOU AND JOHN DEERE AND GOVERNS Preferences YOUR USE OF THE JOHN DEERE TELEMATIC SYSTEMS. IF YOU ARE UNABLE OR UNWILLING TO COMPLY WITH ANY OF THESE TERMS, YOU MUST IMMEDIATELY DISCONTINUE USING THE SYSTEMS, INCLUDING THE WEB FUNCTIONS, AND CONTACT JOHN DEERE OR YOUR DEALER. THIS CONTRACT IS BETWEEN YOU AND JOHN DEERE ONLY. NO THIRD PARTY - INCLUDING BUT NOT LIMITED TO JOHN DEERE DEALERS - HAS THE Import Options AUTHORITY TO CHANGE OR SUPPLEMENT THIS CONTRACT. This John Deere Telematic Service Contract (this "Contract") is between you ("Customer") and the entity that supports your John Deere Organization ("Organization"). Your service provider ("John Deere") is also identified in Table 1, below for the location in which your headquarters is located if you are entering into this Contract on behalf of a corporate entity, or your tomatic Enrollment Selecting this option allows new terminals / equipment added to your organization to be activated with the JDLink connectivity service automatically according to the JDLink Telematic Service Agreement. Transfer of data to and from your future devices will begin without any additional actions. · If you choose not to select this option, you can enable eligible terminals/equipment for the JDLink connectivity service as they are added to your organization.