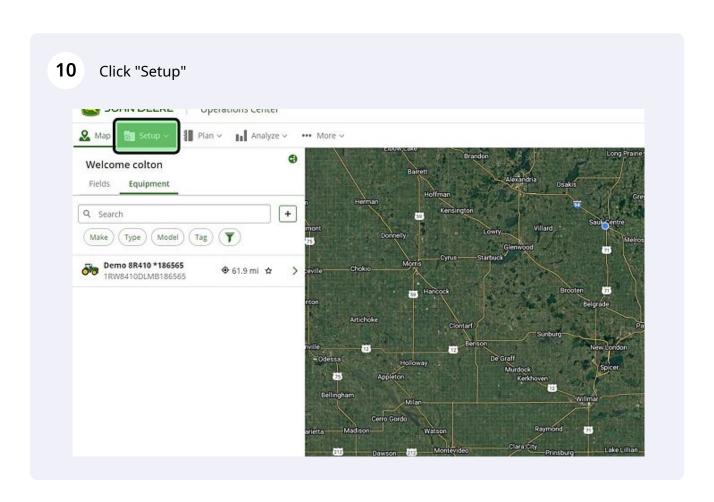

## Turning on JDLink Connectivity

1 Navigate to Operations Center

**7** Select the drop down for JDLink Telematics Service Agreement.

8 Check the box next to Automatic Enrollment to turn on. ₩ Date Accepted: Jul 19, 2022 settings File Naming **JDLink Telematics Service Agreement** Data Usage **Terms and Conditions** JOHN DEERE TELEMATIC SERVICE CONTRACT Partner Assignment IMPORTANT -- READ CAREFULLY. THIS IS A LEGAL CONTRACT BETWEEN YOU AND JOHN DEERE AND GOVERNS Preferences YOUR USE OF THE JOHN DEERE TELEMATIC SYSTEMS. IF YOU ARE UNABLE OR UNWILLING TO COMPLY WITH ANY OF THESE TERMS, YOU MUST IMMEDIATELY DISCONTINUE USING THE SYSTEMS, INCLUDING THE WEB FUNCTIONS, AND CONTACT JOHN DEERE OR YOUR DEALER. THIS CONTRACT IS BETWEEN YOU AND JOHN DEERE ONLY. NO THIRD PARTY - INCLUDING BUT NOT LIMITED TO JOHN DEERE DEALERS - HAS THE Import Options AUTHORITY TO CHANGE OR SUPPLEMENT THIS CONTRACT. This John Deere Telematic Service Contract (this "Contract") is between you ("Customer") and the entity that supports your John Deere Organization ("Organization"). Your service provider ("John Deere") is also identified in Table 1, below for the location in which your headquarters is located if you are entering into this Contract on behalf of a corporate entity, or your tomatic Enrollment Selecting this option allows new terminals / equipment added to your organization to be activated with the JDLink connectivity service automatically according to the JDLink Telematic Service Agreement. Transfer of data to and from your future devices will begin without any additional actions. · If you choose not to select this option, you can enable eligible terminals/equipment for the JDLink connectivity service as they are added to your organization.