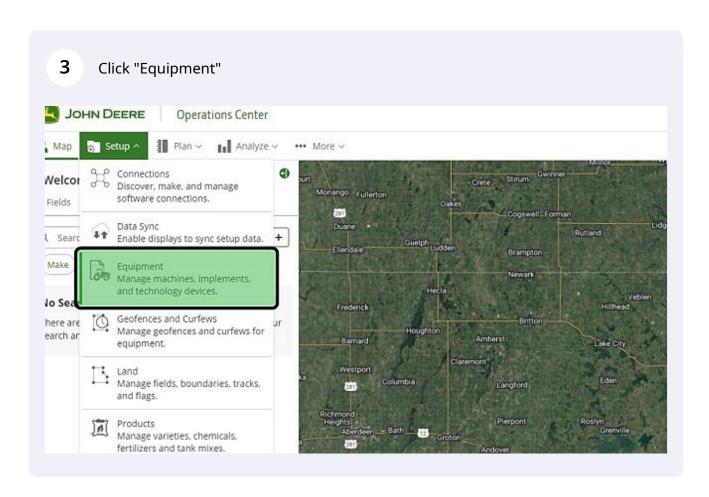

## Turning on JDLink Connectivity

1 Navigate to Operations Center

**7** Select the drop down for JDLink Telematics Service Agreement.

8 Check the box next to Automatic Enrollment to turn on. ₩ Date Accepted: Jul 19, 2022 settings File Naming **JDLink Telematics Service Agreement** Data Usage **Terms and Conditions** JOHN DEERE TELEMATIC SERVICE CONTRACT Partner Assignment IMPORTANT -- READ CAREFULLY. THIS IS A LEGAL CONTRACT BETWEEN YOU AND JOHN DEERE AND GOVERNS Preferences YOUR USE OF THE JOHN DEERE TELEMATIC SYSTEMS. IF YOU ARE UNABLE OR UNWILLING TO COMPLY WITH ANY OF THESE TERMS, YOU MUST IMMEDIATELY DISCONTINUE USING THE SYSTEMS, INCLUDING THE WEB FUNCTIONS, AND CONTACT JOHN DEERE OR YOUR DEALER. THIS CONTRACT IS BETWEEN YOU AND JOHN DEERE ONLY. NO THIRD PARTY - INCLUDING BUT NOT LIMITED TO JOHN DEERE DEALERS - HAS THE Import Options AUTHORITY TO CHANGE OR SUPPLEMENT THIS CONTRACT. This John Deere Telematic Service Contract (this "Contract") is between you ("Customer") and the entity that supports your John Deere Organization ("Organization"). Your service provider ("John Deere") is also identified in Table 1, below for the location in which your headquarters is located if you are entering into this Contract on behalf of a corporate entity, or your tomatic Enrollment Selecting this option allows new terminals / equipment added to your organization to be activated with the JDLink connectivity service automatically according to the JDLink Telematic Service Agreement. Transfer of data to and from your future devices will begin without any additional actions. · If you choose not to select this option, you can enable eligible terminals/equipment for the JDLink connectivity service as they are added to your organization.