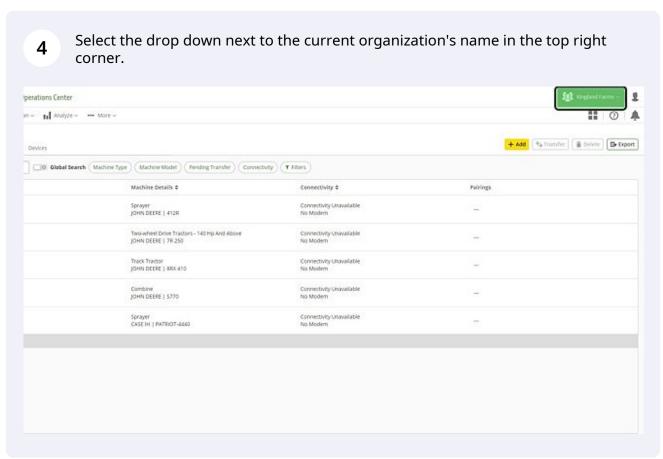

Verifying JDLink is Activated on Equipment

Verify that JDLink Connectivity is activated, and click on connectivity to see more information

Verify the connection as well as current hours and last call in time at the bottom by clicking on the piece of equipment.