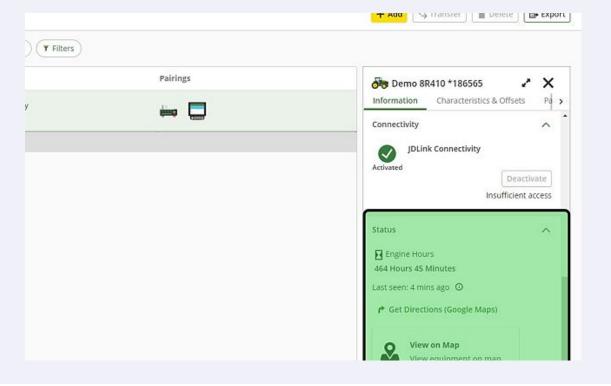

Verifying JDLink is Activated on Equipment

Verify that JDLink Connectivity is activated, and click on connectivity to see more information

Verify the connection as well as current hours and last call in time at the bottom by clicking on the piece of equipment.