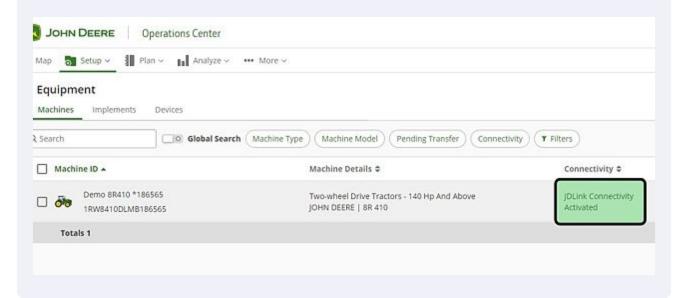

Verifying JDLink is Activated on Equipment

Verify that JDLink Connectivity is activated, and click on connectivity to see more information

Verify the connection as well as current hours and last call in time at the bottom by clicking on the piece of equipment.